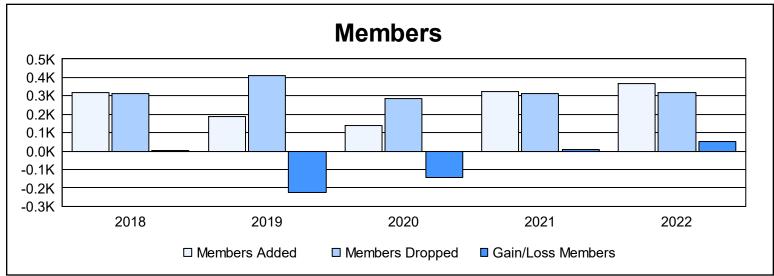

District 321A1 As of June 2022 Cumulative

| Year      | New<br>Clubs | Dropped<br>Clubs | Gain/<br>Loss<br>Clubs | New<br>Members | Charter<br>Members | Reinstate<br>Members | Transfer<br>Members | Total<br>Member<br>Added | Total<br>Members<br>Dropped | Gain/<br>Loss<br>Members |
|-----------|--------------|------------------|------------------------|----------------|--------------------|----------------------|---------------------|--------------------------|-----------------------------|--------------------------|
| 2017-2018 | 0            | 5                | -5                     | 283            | 5                  | 23                   | 6                   | 317                      | 312                         | 5                        |
| 2018-2019 | 2            | 5                | -3                     | 123            | 41                 | 14                   | 7                   | 185                      | 410                         | -225                     |
| 2019-2020 | 1            | 1                | 0                      | 70             | 47                 | 18                   | 3                   | 138                      | 284                         | -146                     |
| 2020-2021 | 8            | 3                | 5                      | 104            | 205                | 13                   | 3                   | 325                      | 314                         | 11                       |
| 2021-2022 | 6            | 6                | 0                      | 176            | 160                | 21                   | 10                  | 367                      | 316                         | 51                       |
| Average   | 3            | 4                | -1                     | 151            | 92                 | 18                   | 6                   | 266                      | 327                         | -61                      |